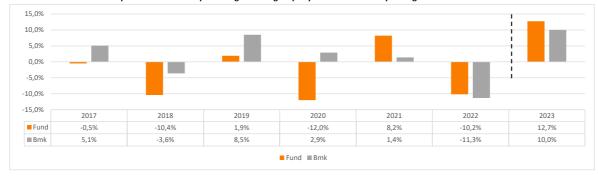

## Bmk From 01/01/2023

40% Bloomberg Barclays Global High Yield TR Index Value Hedged Eur (LG30TREH) + 30% Bloomberg Barclays Pan-European High Yield (Euro) TR Index

Past performance is not a reliable indicator of future performance. Markets could develop very differently in the future. It can help you to assess how the fund has been managed in the past and compare it to its benchmark. This chart shows the fund's performance as the percentage loss or gain per year over the last 7 years against its benchmark

|      | 2017  | 2018   | 2019 | 2020   | 2021 | 2022   | 2023  |
|------|-------|--------|------|--------|------|--------|-------|
| Fund | -0,5% | -10,4% | 1,9% | -12,0% | 8,2% | -10,2% | 12,7% |
| Bmk  | 5,1%  | -3,6%  | 8,5% | 2,9%   | 1,4% | -11,3% | 10,0% |